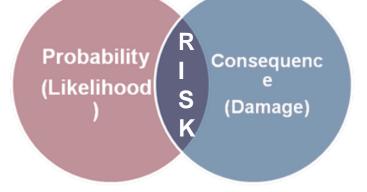

## **How Do You Quantify Risk?**

- 1. Calculate Event Probabilities
- 2. Determine Potential Impacts
  - Economic Damage, Population, Critical Facilities
- 3. Calculate Risks / Vulnerabilities